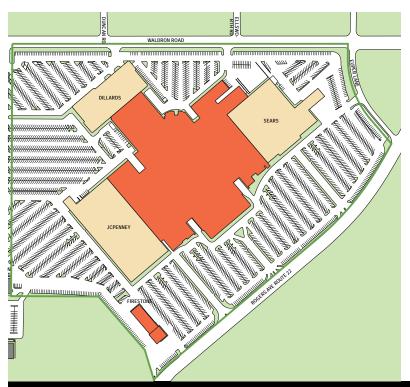

Glance

- Anchored by Dillard's, JCPenney, Sears and Dillard's Men Store
- Fort Smith was named in 2007 by Forbes Magazine as the number one city in America for cost of living and number six in total income growth
- Fort Smith's trade area includes eight counties in two states, with a population of over 267,000
- Central Mall is the largest mall in the state of Arkansas and is the only enclosed shopping center within a 60-mile radius
- Beautiful domed food court with outside dining area and children's soft play area constructed in 2002
- Central Mall is conveniently located just off Interstate 540 on Rogers Avenue
- Business and industry are drawn to the Fort Smith area by strong pro-business climate, nationally recognized schools, outstanding medical facilities and low cost of living





**Site Plan** 

# **Central Mall**

## **Statistics & Demographics**

|                                | <b>9</b> 1     |
|--------------------------------|----------------|
| Property Data                  |                |
| Opening Date                   | 1972           |
| Renovation Dates               | 1999, 2002     |
| Site                           | 53.34 acres    |
| Parking                        | 3,414 space:   |
| Total Stores                   | 91             |
| Levels                         |                |
| Leasable Area                  |                |
| Total Mall GLA                 | 860,095 s.f    |
| Mall Shops                     | 259,299 s.t    |
| Offices                        | 125,271 s.f    |
| Anchors (Total)                | 475,525 s.t    |