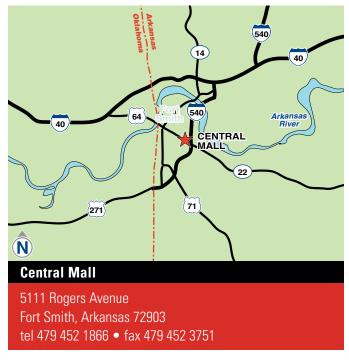

Leasable Area                  |                |
| Total Mall GLA                 | 860,095 s.f    |
| Mall Shops                     | 259,299 s.t    |
| Offices                        | 125,271 s.f    |
| Anchors (Total)                | 475,525 s.t    |
| Dillard's                      | 124,884 s.f    |
| Dillard's Mens                 | 35,780 s.f     |
| JCPenney                       | 207,218 s.f    |
| Sears                          | 107,643 s.t    |
| Trade Area                     | 30-Mile Radius |
| Population                     | 267,642        |
| Total Households               | 107,61         |
| Avg. Household Income          | \$43,013       |
| Median Age                     | 36.6 yrs       |
| Source: Asterop, Claritas 2007 |                |

## **Location Map**